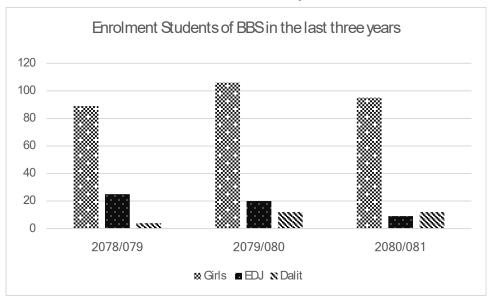

Table 1. Enrolment students of BBS (Female, EDJ and Dalit) in the last three years.

| Year     | Girls | EDJ | Dalit | Total |
|----------|-------|-----|-------|-------|
| 2078/079 | 89    | 25  | 4     | 166   |
| 2079/080 | 106   | 20  | 12    | 170   |
| 2080/081 | 95    | 9   | 12    | 153   |

Figure 1. Enrolment Students of BBS in the last three years

Table 1 reveals that the BBS program experienced its highest enrollment in the academic year 2079/080, with a total of 170 students. Subsequently, in the last academic year (2080/081), there was a decrease in enrollment, with a total of 153 students.