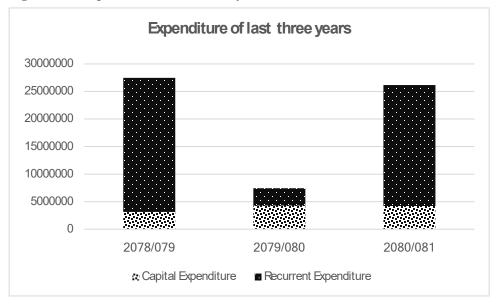

Table 19. Expenditure of the last three years

| Year Capital Expenditure |              | Recurrent Expenditure |  |
|--------------------------|--------------|-----------------------|--|
| 2078/079                 | 31,44,896.81 | 2,43,32,254.79        |  |
| 2079/080                 | 42,91,536.40 | 31,44,896.81          |  |
| 2080/081                 | 42,17,338.04 | 2,19,65,692.60        |  |

Table 19 presents the Expenditure of the college of the last 3 years. Compared to Capital Expenditure and Recurring expenditure, it shows that recurrent expenditure is steadily greater than capital expenditure.

Figure 16. Expenditure of last three years