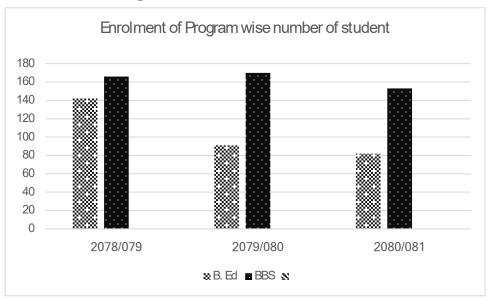

Table 3. Enrollment students of Bachelor Level(BED and BBS) in the last three years.

| Year     | B. Ed | BBS |
|----------|-------|-----|
| 2078/079 | 142   | 166 |
| 2079/080 | 91    | 170 |
| 2080/081 | 82    | 153 |

Figure 3. Enrolment of Program wise number of student

Table 3 It reveals a trend of declining enrollment in the B.Ed. program compared to the BBS program over the last three years. The numbers indicate a decrease in B.Ed. enrollment while BBS program figures exhibit variations during this period.