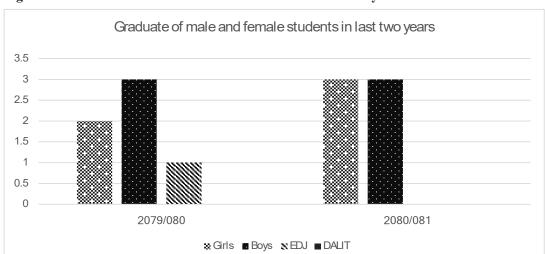

Figure 10. Graduate numbers in bachelor level interms of Girls, EDJs and Dalits

Graduate numbers in bachelor level interms of Girls, EDJs and Dalits

Table 12. Number of graduates Master Level

| Year     | Girls | Boys | EDJ | DALIT | Total |
|----------|-------|------|-----|-------|-------|
| 2079/080 | 2     | 3    | 1   | 0     | 5     |
| 2080/081 | 3     | 3    | 0   | 0     | 6     |

Figure 11. Graduate of male and female students in last two years.

Above Table 11 & 12 shows the number of graduates of SSC in the last three years. The Highest number of graduates are in the year of 2078/079 in Bachelor level.