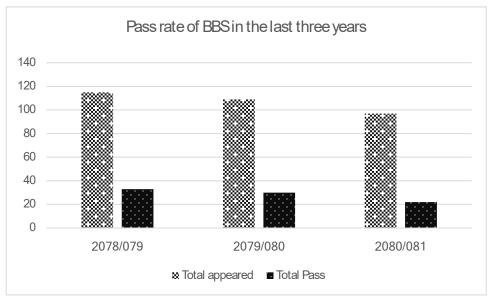

## 3.1 Pass rate of BBS in the last three years

Table 6. Pass rate of BBS in the last three years

|          | Total    | Total | Pass       | G        | irls  |        | I        | EDJ   |       | Γ        | Dalit |       | (        | Others | s     |
|----------|----------|-------|------------|----------|-------|--------|----------|-------|-------|----------|-------|-------|----------|--------|-------|
| Year     | appeared | _     | 1 ass<br>% | Total    | Total | Pass   | Total    | Total | Pass  | Total    | Total | Pass  | Total    | Total  | Pass  |
|          | арреагеа | 1 455 | 70         | appeared | Pass  | %      | appeared | Pass  | %     | appeared | Pass  | %     | appeared | Pass   | %     |
| 2078/079 | 115      | 33    | 30.4       | 86       | 25    | 29     | 11       | 3     | 27.27 | 11       | 2     | 18.18 | 92       | 31     | 34    |
| 2079/080 | 109      | 30    | 27.52      | 72       | 21    | 29.167 | 12       | 2     | 16.67 | 3        | 0     | 0     | 95       | 30     | 31.57 |
| 2080/081 | 97       | 22    | 22.68      | 67       | 14    | 20.89  | 9        | 1     | 11    | 4        | 1     | 25    | 73       | 20     | 27.4  |

Figure 6. Pass rate of BBS in the last three years.

From Table 6 The pass rates in the BBS program exhibit a consistent downward trend over the three academic years.