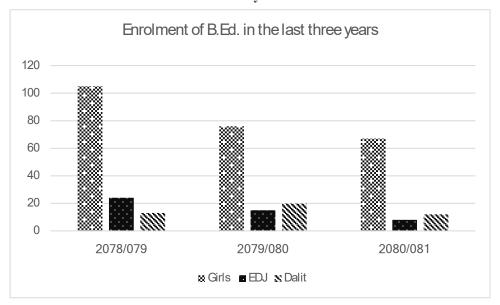

Table 2. Enrollment students of BED (Female, EDJ and Dalit) in the last three years.

| Year     | Girls | EDJ | Dalit | Total |
|----------|-------|-----|-------|-------|
| 2078/079 | 105   | 24  | 13    | 142   |
| 2079/080 | 76    | 15  | 20    | 91    |
| 2080/081 | 67    | 8   | 12    | 82    |

Figure 2. Enrolment of B.Ed. in the last three years

Table 2 Illustrates a consistent decline in B.Ed. program enrollment over the three years. showcasing a stable representation within the decreasing overall enrollment.