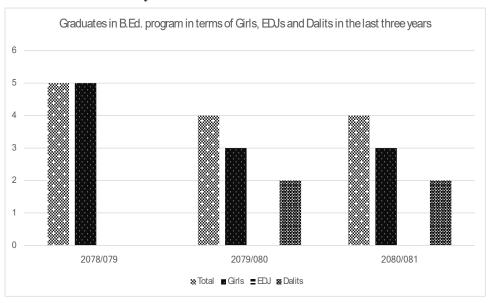

Table 11. Number of graduates in Bachelor Level

| Year     | Girls | Boys | EDJ | DALIT | Total |
|----------|-------|------|-----|-------|-------|
| 2078/079 | 16    | 6    | 5   | 1     | 22    |
| 2079/080 | 6     | 4    | 0   | 2     | 10    |
| 2080/081 | 9     | 9    | 1   | 3     | 18    |

Figure 10. Graduate numbers in bachelor level interms of Girls, EDJs and Dalits

Graduate numbers in bachelor level interms of Girls, EDJs and Dalits

Table 12. Number of graduates Master Level

| Year     | Girls | Boys | EDJ | DALIT | Total |
|----------|-------|------|-----|-------|-------|
| 2079/080 | 2     | 3    | 1   | 0     | 5     |
| 2080/081 | 3     | 3    | 0   | 0     | 6     |

Figure 11. Graduate of male and female students in last two years.

Above Table 11 & 12 shows the number of graduates of SSC in the last three years. The Highest number of graduates are in the year of 2078/079 in Bachelor level.

**Table 13.** Number of Graduate in Program-wise

| Year     |       | Progran | n: BBS | }      | F     | rogram | n : B.Ec | 1.     | I     | Progran | n : MB | S      |
|----------|-------|---------|--------|--------|-------|--------|----------|--------|-------|---------|--------|--------|
| Teal     | Total | Girls   | EDJ    | Dalits | Total | Girls  | EDJ      | Dalits | Total | Girls   | EDJ    | Dalits |
| 2078/079 | 17    | 11      | 5      | 1      | 5     | 5      | 0        | 0      | 5     | 2       | 1      | 0      |
| 2079/080 | 6     | 3       | 0      | 0      | 4     | 3      | 0        | 2      | 0     | 0       | 0      | 0      |
| 2080/081 | 8     | 3       | 1      | 1      | 4     | 3      | 0        | 2      | 6     | 3       | 0      | 0      |

Figure 12. Graduates in BBS program in terms of Girls, EDJ's and Dalits in the last three years.

Figure 13. Graduates in B.Ed. programme in terms of Girls, EDJs and Dalits in the last three years.

Figure 14. Graduates in MBS programme in terms of Girls, EDJs and Dalits in the last three years.

Above table & figures shows number of graduate for different programs for in the last three year. BBS program has higher number of graduates compared to B.Ed. & MBS program. This table also shows the graduation of female in both program is more than graduation of boys.