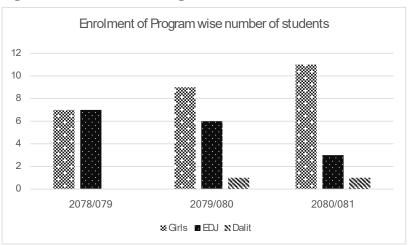

Table 4. Enrollment students of Bachelor Level (BCA & MBS) in the last three years.

| Year     | Girls | EDJ | Dalit | Total |
|----------|-------|-----|-------|-------|
| 2078/079 | 7     | 7   | 0     | 22    |
| 2079/080 | 9     | 6   | 1     | 26    |
| 2080/081 | 11    | 3   | 1     | 33    |

Figure 4. Enrolment of Program wise number of students

Table 4: The enrollment in the BCA program shows an increasing trend over the three years, with a consistent representation of girls, EDJs, and a small presence of Dalit students. The numbers reflect a positive trajectory in program enrollment.