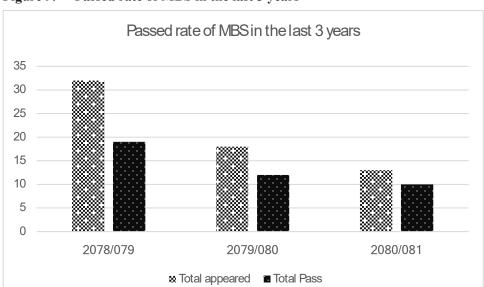

## 3.4 Pass rate of MBS in the last year.

Table 9. Pass rate of MBS in the last year

| - |          |             |        |          |          |       |          |       |          |       |          |       |
|---|----------|-------------|--------|----------|----------|-------|----------|-------|----------|-------|----------|-------|
|   |          | Total Total |        | tal Pass | Girls    |       | EDJ      |       | Dalit    |       | Others   |       |
|   | Year     | appeared    | Pass   | %        | Total    | Total | Total    | Total | Total    | Total | Total    | Total |
|   |          |             | 1 4455 | , ,      | appeared | Pass  | appeared | Pass  | appeared | Pass  | appeared | Pass  |
|   | 2078/079 | 32          | 19     | 59.3     | 15       | 9     | 7        | 3     | 0        | 0     | 17       | 12    |
|   | 2079/080 | 18          | 12     | 66.67    | 8        | 5     | 0        | 0     | 1        | 1     | 17       | 11    |
|   | 2080/081 | 13          | 10     | 76       | 7        | 5     | 1        | 1     | 1        | 0     | 11       | 9     |

Figure 9. Passed rate of MBS in the last 3 years

From Table 9 it is seen that pass rate each academic year is declining.

Table 10. Average Pass rate of Program (BBS, B.Ed., BCA, MBS) for the last three academic years