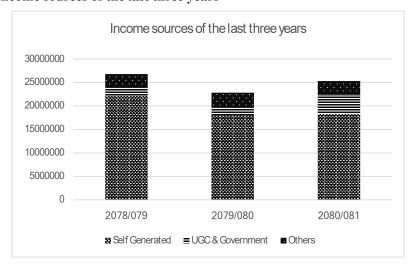

Table 18. Income sources of the last three years

| Year     | Self Generated | UGC & Government | Others       |
|----------|----------------|------------------|--------------|
| 2078/079 | 2,21,65,566.00 | 18,52,400.00     | 27,76,449.57 |
| 2079/080 | 1,80,18,374.00 | 17,29,000.00     | 30,78,711.34 |
| 2080/081 | 1,82,81,064.00 | 42,17,338.04     | 28,11,701.35 |

Table 18 presents the income of the college. Self-Generated income is the key sources of income.

Figure 15. Income sources of the last three years