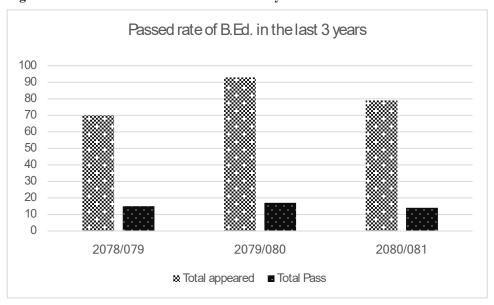

## 3.2 Pass rate of B.Ed. in the last three years

Table 7. Pass rate of B.Ed. in the last three years

|          | Total    | Total  | Pass  | Gir      | ls    | ED       | J     | Dal      | it    | Oth      | ners  |
|----------|----------|--------|-------|----------|-------|----------|-------|----------|-------|----------|-------|
| Year     | appeared | Pass   | %     | Total    | Total | Total    | Total | Total    | Total | Total    | Total |
|          | иррешен  | 1 4455 | , ,   | appeared | Pass  | appeared | Pass  | appeared | Pass  | appeared | Pass  |
| 2078/079 | 70       | 15     | 21.4  | 66       | 14    | 13       | 4     | 9        | 2     | 47       | 9     |
| 2079/080 | 93       | 17     | 18.27 | 79       | 21.52 | 16       | 12.5  | 10       | 10    | 67       | 20.89 |
| 2080/081 | 79       | 14     | 17.72 | 75       | 14    | 7        | 1     | 13       | 2     | 58       | 12    |

Figure 7. Passed rate of B.Ed. in the last 3 years

From Table 7: Over the last three years, the B.Ed. pass rates have experienced fluctuations. Notably, girls consistently outperform other groups, while pass rates for EDJs and Dalits vary. In 2080/081, pass rates show a decline across all subgroups.