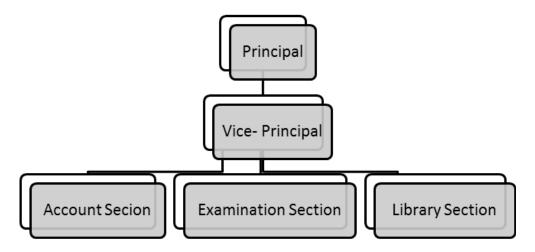

### 7.2 Administration

To run the academic and other regular activities, there is the administration of the college. The head of the administration is the principal of college. Under the leadership of principal there is a provision of vice-principal. There are also account Section, Examination Section and Library Section of the college. The structure of college administration is as follows.

Administration of college