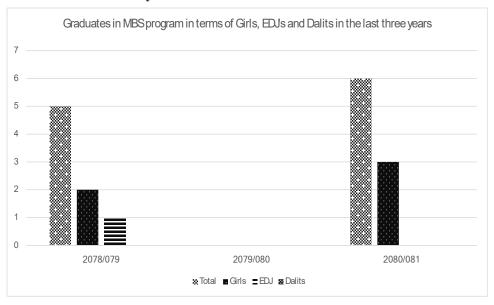

**Table 13.** Number of Graduate in Program-wise

| Year     |       | Progran | n: BBS | }      | F     | rogram | n : B.Ec | 1.     | I     | Progran | n : MB | S      |
|----------|-------|---------|--------|--------|-------|--------|----------|--------|-------|---------|--------|--------|
| Teal     | Total | Girls   | EDJ    | Dalits | Total | Girls  | EDJ      | Dalits | Total | Girls   | EDJ    | Dalits |
| 2078/079 | 17    | 11      | 5      | 1      | 5     | 5      | 0        | 0      | 5     | 2       | 1      | 0      |
| 2079/080 | 6     | 3       | 0      | 0      | 4     | 3      | 0        | 2      | 0     | 0       | 0      | 0      |
| 2080/081 | 8     | 3       | 1      | 1      | 4     | 3      | 0        | 2      | 6     | 3       | 0      | 0      |

Figure 12. Graduates in BBS program in terms of Girls, EDJ's and Dalits in the last three years.

Figure 13. Graduates in B.Ed. programme in terms of Girls, EDJs and Dalits in the last three years.

Figure 14. Graduates in MBS programme in terms of Girls, EDJs and Dalits in the last three years.

Above table & figures shows number of graduate for different programs for in the last three year. BBS program has higher number of graduates compared to B.Ed. & MBS program. This table also shows the graduation of female in both program is more than graduation of boys.