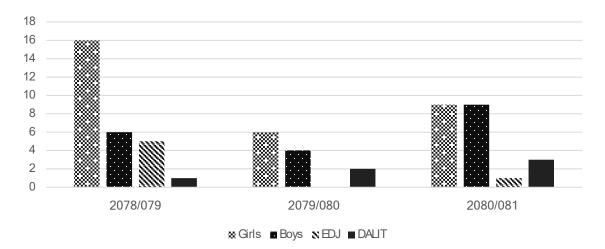

Table 11. Number of graduates in Bachelor Level

| Year     | Girls | Boys | EDJ | DALIT | Total |
|----------|-------|------|-----|-------|-------|
| 2078/079 | 16    | 6    | 5   | 1     | 22    |
| 2079/080 | 6     | 4    | 0   | 2     | 10    |
| 2080/081 | 9     | 9    | 1   | 3     | 18    |

Figure 10. Graduate numbers in bachelor level interms of Girls, EDJs and Dalits

Graduate numbers in bachelor level interms of Girls, EDJs and Dalits

Table 12. Number of graduates Master Level

| Year     | Girls | Boys | EDJ | DALIT | Total |
|----------|-------|------|-----|-------|-------|
| 2079/080 | 2     | 3    | 1   | 0     | 5     |
| 2080/081 | 3     | 3    | 0   | 0     | 6     |