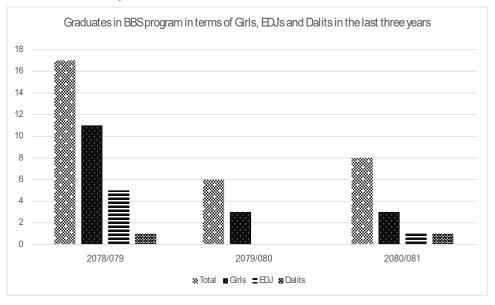

**Table 13.** Number of Graduate in Program-wise

| Year     |       | Progran | n: BBS | }      | F     | rogram | n : B.Ec | 1.     | I     | Progran | n : MB | S      |
|----------|-------|---------|--------|--------|-------|--------|----------|--------|-------|---------|--------|--------|
| Teal     | Total | Girls   | EDJ    | Dalits | Total | Girls  | EDJ      | Dalits | Total | Girls   | EDJ    | Dalits |
| 2078/079 | 17    | 11      | 5      | 1      | 5     | 5      | 0        | 0      | 5     | 2       | 1      | 0      |
| 2079/080 | 6     | 3       | 0      | 0      | 4     | 3      | 0        | 2      | 0     | 0       | 0      | 0      |
| 2080/081 | 8     | 3       | 1      | 1      | 4     | 3      | 0        | 2      | 6     | 3       | 0      | 0      |

Figure 12. Graduates in BBS program in terms of Girls, EDJ's and Dalits in the last three years.

Figure 13. Graduates in B.Ed. programme in terms of Girls, EDJs and Dalits in the last three years.

Figure 14. Graduates in MBS programme in terms of Girls, EDJs and Dalits in the last three years.

Above table & figures shows number of graduate for different programs for in the last three year. BBS program has higher number of graduates compared to B.Ed. & MBS program. This table also shows the graduation of female in both program is more than graduation of boys.