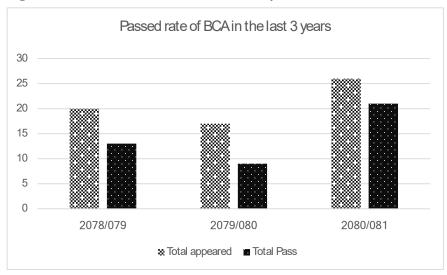

## 3.3 Pass rate of BCA in the last year.

Table 8. Pass rate of BCA in the last year.

|          | Total    | Total  | Pass  | Gir      | ls    | ED       | J     | Dal      | it    | Oth      | ers   |
|----------|----------|--------|-------|----------|-------|----------|-------|----------|-------|----------|-------|
| Year     | appeared | Pass   | %     | Total    | Total | Total    | Total | Total    | Total | Total    | Total |
|          |          | 1 4455 | , ,   | appeared | Pass  | appeared | Pass  | appeared | Pass  | appeared | Pass  |
| 2078/079 | 20       | 13     | 65    | 5        | 5     | 5        | 3     | 0        | 0     | 9        | 5     |
| 2079/080 | 17       | 9      | 52.94 | 5        | 4     | 5        | 1     | 0        | 0     | 12       | 8     |
| 2080/081 | 26       | 21     | 80    | 9        | 6     | 4        | 4     | 1        | 1     | 21       | 16    |

Figure 8. Passed rate of BCA in the last 3 years

From Table 8 it is seen that pass rate of 2080/081 academic year is higher than other academic year. And the pass rate of girls EDJs and Dalits are almost similar. Pass rate of BCA in the last year.