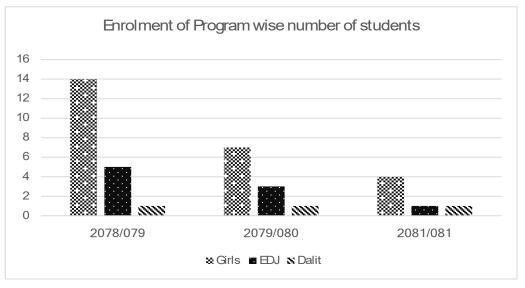

Table 4. Enrollment students of Bachelor Level (BCA & MBS) in the last three years.

| Year     | Girls | EDJ | Dalit | Total |
|----------|-------|-----|-------|-------|
| 2078/079 | 7     | 7   | 0     | 22    |
| 2079/080 | 9     | 6   | 1     | 26    |
| 2080/081 | 11    | 3   | 1     | 33    |

Figure 4. Enrolment of Program wise number of students

Table 4: The enrollment in the BCA program shows an increasing trend over the three years, with a consistent representation of girls, EDJs, and a small presence of Dalit students. The numbers reflect a positive trajectory in program enrollment.